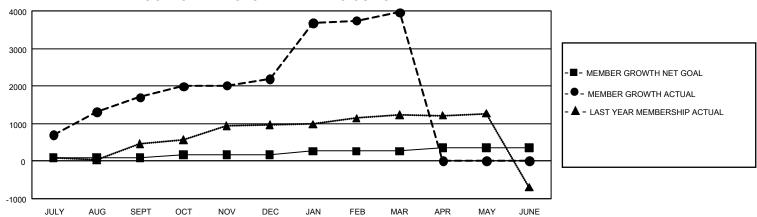

## GOALS AND ACTUAL MEMBERS CUMULATIVE

| DROPPED CLUBS: 5 |     | 583 CLUBS OF 669 ADDED 1<br>OR MORE NEW MEMBERS | GENDER DISTRIBUTION       |                 |
|------------------|-----|-------------------------------------------------|---------------------------|-----------------|
|                  |     |                                                 | MALE                      | 12,566 (63.52%) |
|                  |     |                                                 | FEMALE                    | 7,208 (36.44%)  |
| DROPPED MEMBERS  |     |                                                 | NON BINARY                | 0 (0.00%)       |
| DECEASED         | 14  |                                                 | PREFER NOT TO ANSWER      | 9 (0.05%)       |
| CLUB CANCELLED   | 1   |                                                 | TOTAL FAMILY UNIT MEMBERS | 5 728           |
| OTHER            | 367 | CLICK HERE FOR                                  |                           |                 |
| TOTAL            | 382 | CUMULATIVE MEMBERSHIP DATA                      | FAMILY MEMBERS PAYING HA  | LF DUES 386     |

| Members               |                           |                         |                                              |  |  |  |  |  |
|-----------------------|---------------------------|-------------------------|----------------------------------------------|--|--|--|--|--|
| RESULTS FOR 2023-2024 |                           |                         |                                              |  |  |  |  |  |
| QUARTER               | MEMBER GROWTH NET<br>GOAL | MEMBER GROWTH<br>ACTUAL | DROPPED MEMBERS ACTUAL (including transfers) |  |  |  |  |  |
| JULY/AUG/SEF          | T 80                      | 1,979                   | 154                                          |  |  |  |  |  |
| OCT/NOV/DEC           | 90                        | 690                     | 161                                          |  |  |  |  |  |
| JAN/FEB/MAR           | 90                        | 1,869                   | 67                                           |  |  |  |  |  |
| APR/MAY/JUN           | E 90                      | 0                       | 0                                            |  |  |  |  |  |