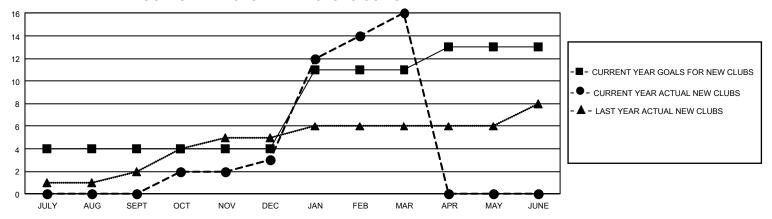

## GOALS AND ACTUAL NEW CLUBS CUMULATIVE

## GMT Constitutional Area 5 - C, Group A

REPORT DOES NOT INCLUDE CLUBS IN UNDISTRICTED AREAS.

|               | Club          | M           |               |               |                      |
|---------------|---------------|-------------|---------------|---------------|----------------------|
|               | RESULTS FOR   | R 2023-2024 |               |               | RESULTS              |
| QUARTER       | NEW CLUB GOAL | NEW CLUBS   | DROPPED CLUBS | QUARTER MEMBI | ER GROWTH NE<br>GOAL |
| JULY/AUG/SEPT | 12            | 0           | 2             | JULY/AUG/SEPT | 80                   |
| OCT/NOV/DEC   | 0             | 3           | 3             | OCT/NOV/DEC   | 90                   |
| JAN/FEB/MAR   | 21            | 13          | 0             | JAN/FEB/MAR   | 90                   |
| APR/MAY/JUNE  | 6             | 0           | 0             | APR/MAY/JUNE  | 90                   |